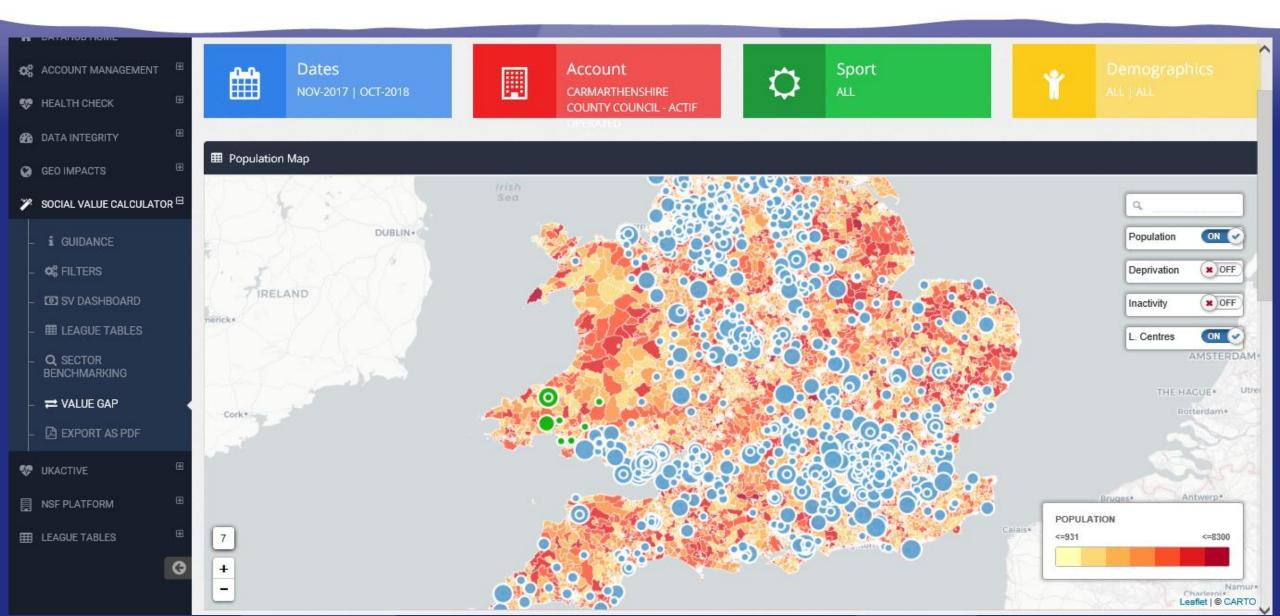

|                                                                                                   | 0                                     | 0                               |                           | 6                                  |           | 52%            |  |
|             |                                                                                                          | £326   🏝 17,500                                                                                   | £160   🏝 12,107                       | £79   📥 8,10                    | )2                        |                                    |           |                |  |

#### Ability to analyse the population





#### Ability to analyse our social value impact per LSOA





#### Ability to select LSOA's...





...and to break our social value impact down further



#### e.g. by social value make-up per LSOA

| Carmarthenshire 026G Carmarthenshire 026A Car    | nshire 026G Carmarthenshire 026A Carmarthenshire 026B Carmarthenshire 026F Carmarthenshire 024D Carmarthenshire 024C |                  |       | 4C        | ۲ ا               |
|--------------------------------------------------|----------------------------------------------------------------------------------------------------------------------|------------------|-------|-----------|-------------------|
| Carmarthenshire 026E Carmarthenshire 026D Car    | marthenshire 026H