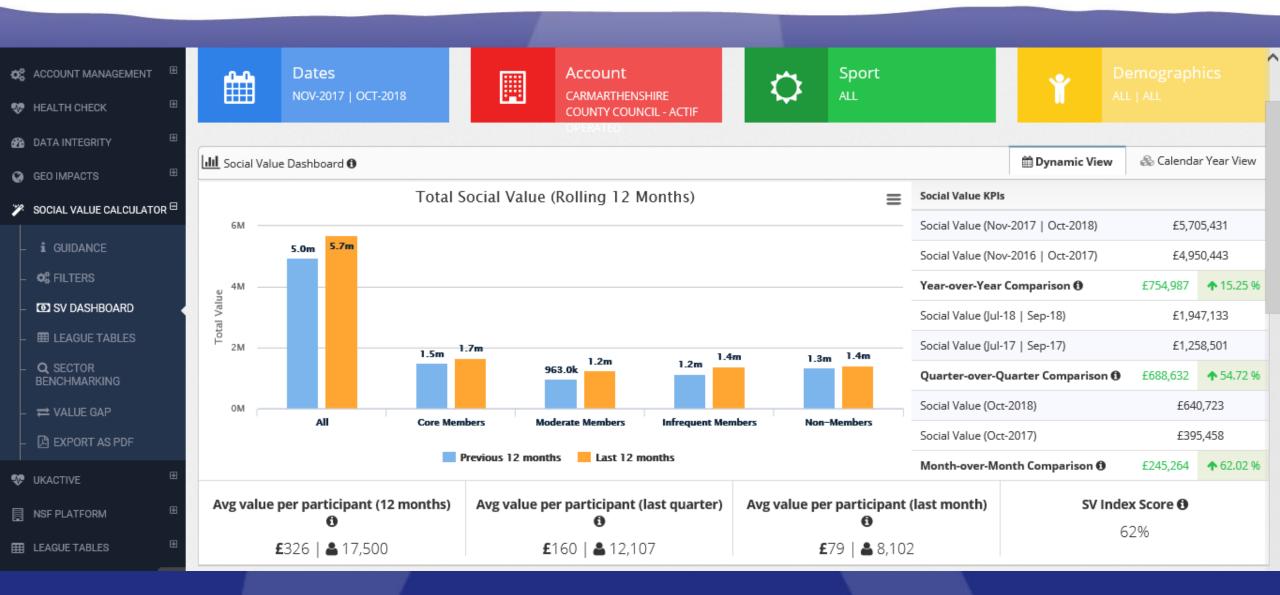

#### Ability to analyse value per month/quarter/year

| lılı s      | ocial Va                                                                                                 | lue Dashboard 🛈                                                                                   |                                       | 🛗 Dynamic View                  | 🙈 Calenda                 | ar Year View                       |           |                |  |
|-------------|----------------------------------------------------------------------------------------------------------|---------------------------------------------------------------------------------------------------|---------------------------------------|---------------------------------|---------------------------|------------------------------------|-----------|----------------|--|
|             |                                                                                                          | Total Social Value (Rolling 12 Months)                                                            |                                       |                                 | Social Value KP           | S                                  |           |                |  |
| P           | 1,000k                                                                                                   |                                                                                                   |                                       |                                 |                           | ov-2017   Oct-2018)                | £5,7(     | 05,431         |  |
|             | 750k                                                                                                     | 732.3k                                                                                            |                                       |                                 |                           | Social Value (Nov-2016   Oct-2017) |           | £4,950,443     |  |
|             | 750K                                                                                                     |                                                                                                   | 577.6k                                | 637.2k 640.7k                   | Year-over-Year Comparison |                                    | £754,987  | <b>15.25 %</b> |  |
| Total Value | 500k                                                                                                     | 486.8k<br>435.6k 420.4k 416.3k<br>376.8k 346.5k 359.9k<br>275.3k                                  |                                       | Social Value (Jul-18   Sep-18)  |                           | £1,947,133                         |           |                |  |
| Tot         | 250k                                                                                                     |                                                                                                   |                                       | Social Value (Jul-17   Sep-17)  |                           | £1,25                              | 58,501    |                |  |
|             |                                                                                                          |                                                                                                   |                                       | Quarter-over-Quarter Comparison |                           | £688,632                           | ♠ 54.72 % |                |  |
|             | 0k                                                                                                       |                                                                                                   |                                       |                                 | Social Value (Oct-2018)   |                                    | £64       | 0,723          |  |
|             |                                                                                                          | Nov-2017 Dec-2017 Jan-2018 Feb-2018 Mar-2018 Apr-2018 May-2018 Jun-2018 Jul-2018 Aug-2018 Sep-201 |                                       | 8 Aug-2018 Sep-2018 Oct-2018    | Social Value (Od          | rt-2017)                           | £39!      | 5,458          |  |
|             |                                                                                                          |                                                                                                   | Month-over-Month Comparison <b>()</b> |                                 | £245,264                  | ♠ 62.02 %                          |           |                |  |
| Av          | Avg value per participant (12 months) Avg value per participant (last quarter) Avg value per participant |                                                                                                   |                                       |                                 |                           | t (last month) SV Inde             |           | ex Score 🛈     |  |
| 0           |                                                                                                          |                                                                                                   | 0                                     | 0                               |                           | 6                                  |           | 52%            |  |
|             |                                                                                                          | £326   🏝 17,500                                                                                   | £160   🏝 12,107                       | £79   📥 8,10                    | )2                        |                                    |           |                |  |