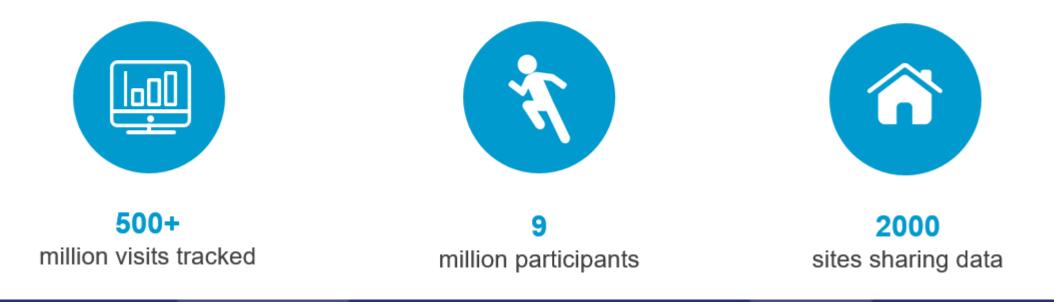

# Using over 500 million visits to provide the latest insight to the sector

The largest repository for sport and leisure data in the UK, integrated and enhanced through a suite of participation and business intelligence modules, accessed anywhere via a single online portal.