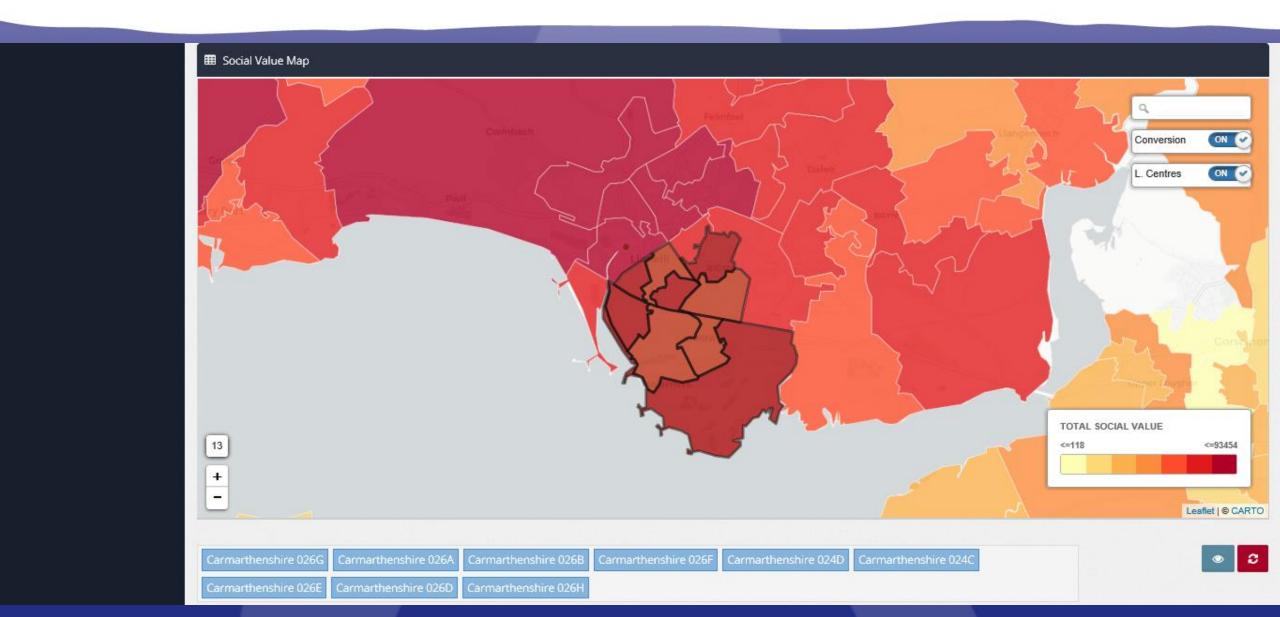

#### Ability to analyse our social value impact per LSOA

#### Ability to select LSOA's...

...and to break our social value impact down further

#### e.g. by social value make-up per LSOA

| Carmarthenshire 026G Carmarthenshire 026A Car    | nshire 026G Carmarthenshire 026A Carmarthenshire 026B Carmarthenshire 026F Carmarthenshire 024D Carmarthenshire 024C |                  |       | 4C        | ۲ ا               |
|--------------------------------------------------|----------------------------------------------------------------------------------------------------------------------|------------------|-------|-----------|-------------------|
| Carmarthenshire 026E Carmarthenshire 026D Car    | marthenshire 026H                                                                                                    |                  |       |           |                   |
|                                                  |                                                                                                                      |                  |       |           |                   |
| Social Value Breakdown by Polygon                |                                                                                                                      |                  |       |           |                   |
| 10 🔽 Q                                           |                                                                                                                      |                  |       |           | Copy Print Save 🕶 |
| Polygon 🔺                                        | Health 🗘                                                                                                             | Social Wellbeing | Crime | Education | Total             |
| Carmarthenshire 024C                             | £3,233.4                                                                                                             | £17,520.8        | £17.3 | £0.6      | £20,772.0         |
| Carmarthenshire 024D                             | £1,966.9                                                                                                             | £9,556.8         | £18.7 | £375.7    | £11,918.1         |
| Carmarthenshire 026A                             | £1,606.1                                                                                                             | £7,466.3         | £10.8 | £1.2      | £9,084.3          |
| Carmarthenshire 026B                             | £5,020.6                                                                                                             | £22,000.5        | £36.0 | £3.5      | £27,060.6         |
| Carmarthenshire 026D                             | £4,473.2                                                                                                             | £22,199.6        | £7.9  | £743.3    | £27,424.1         |
| Carmarthenshire 026E                             | £1,407.8                                                                                                             | £5,674.4         | £9.4  | £2.9      | £7,094.4          |
| Carmarthenshire 026F                             | £4,201.3                                                                                                             | £17,023.0        | £11.5 | £377.9    | £21,613.8         |
| Carmarthenshire 026G                             | £2,779.2                                                                                                             | £15,330.7        | £6.5  | £186.1    | £18,302.5         |
| Carmarthenshire 026H                             | £1,802.9                                                                                                             | £8,163.1         | £16.6 | £0.0      | £9,982.6          |
| Showing <b>1</b> to <b>9</b> of <b>9</b> entries |                                                                                                                      |                  |       |           | Previous 1 Next   |

...and to break our social value impact down further